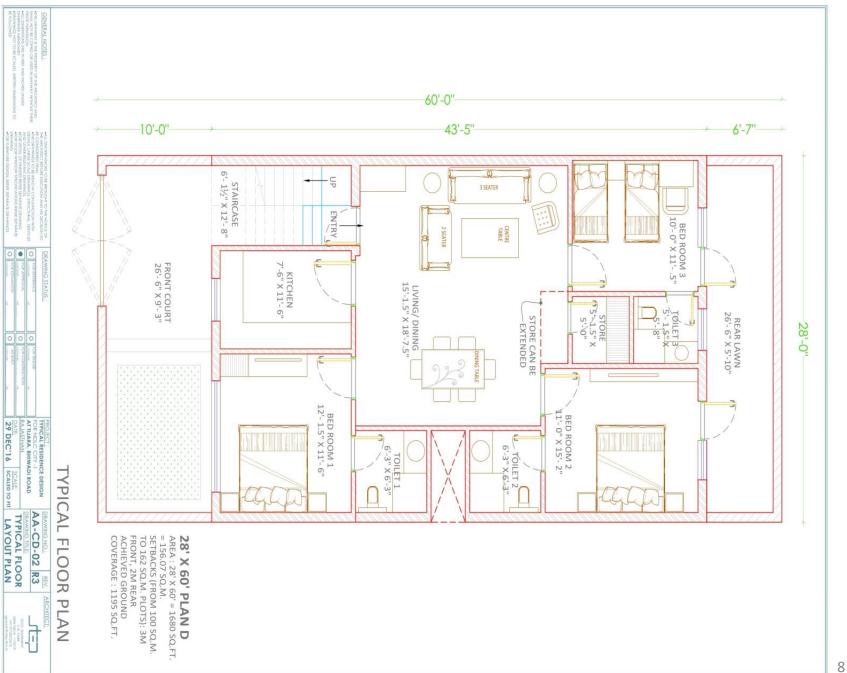

#### **NDLC CITY - 1**

Khidarpur, Bhiwadi, Rajasthan

Government Approved Secured Plotted Residential Township

# Index

| Description                  | Page  | Description                       | Page             |
|------------------------------|-------|-----------------------------------|------------------|
| Special Features             | 3     | Township Layout Map               | 21               |
| Brochures                    | 4-7   | Area Approved in T'ship Layout    | 22               |
| Typical Floor Plan           | 8     | Completion Intimation Letters     | 23-24            |
| Airport News                 | 9-10  | Res. Plot Sale/Registry Status    | 25               |
| Land Registries              | 11-12 | Residential Plot Selling Rates    | 26               |
| Land Mutation                | 13-15 | Commercial Area Sale Status       | 27               |
| Land Utilization             | 16    | Ground Water Extraction Aprvl.    | 28               |
| Land-use Conversion Approval | 17    | Electricity Powerhouse Status     | 29-30            |
| Environment Clearance/Aprvl. | 18    | Non-Converted Land                | 31-34            |
| Approval to Construct        | 19    | Conversion : Pvt. Ltd. Co. to LLP | 35-36            |
| Township Layout Approval     | 20    | Inventory in Hand                 | 3 <sub>2</sub> 7 |