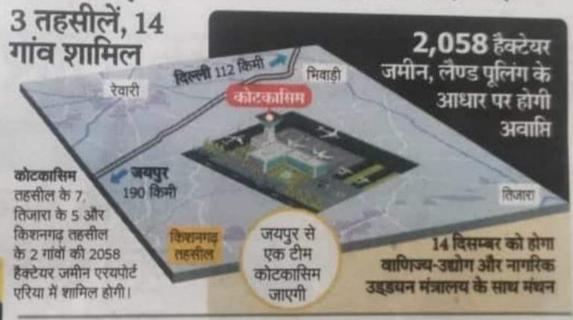

ग्रीनफील्ड इंटरनेशनल एयरपोर्ट: उत्तर प्रदेश के 'जेवर' का अड़ंगा हटा

# इंटरनेशनल एयरपोर्ट अलवर में

भवनेश गुप्ता patrika com

राज्य में अलवर के कोटकासिम में एयरपोर्ट की राह आखिर साफ हो गई है। उत्तरप्रदेश के 'जेवर' एयरपोर्ट में फंसा हमारा एयरपोर्ट अब केवल कार्गों ही नहीं बल्कि ग्रीनफील्ड इंटरनेशनल एयरपोर्ट बनेगा। निवेश, रोजगार और आर्थिक सुदृढ़ता के लिए राज्य सरकार ने पिछले दिनों ही इसकी सैदातिक सहमति दी है।

पढ़ें इंटरनेशनल @ पेज 05

स्वना

यदि आपको या आपके परिचित को पश्चिम अखबार प्राप्त होने में असुविधा हो रही है, तो हैल्पलाइन नं,

9116623401

पर कार्यालय समय स्बह ७ से साय ७ बजे

नाम जायार्थः अस्ति।

#### हमारी ही खामियों ने रोका

केंद्र सरकार पहले ही यहां एयरपोर्ट बनाने को तैयार थी। उसने ही इसका प्रस्ताव राजस्थान सरकार को भेजा था लेकिन तत्कालीन सरकार में

अफसरों ने नोएडा के पास जेवर में एयरपोर्ट बनने का तर्क देकर मामला केन्द्र सरकार के पाले में ही डाल विया था। पर्वे हमारी @ पेज 05 4 फेज: 10669 करोड खर्च

केज एक: 1757 करोड रुपए फेज वो: 1412 करोड़ रुपए फेज तीन: 2198 करोड रुपए केज बार: 5272 करोड़ रुपए