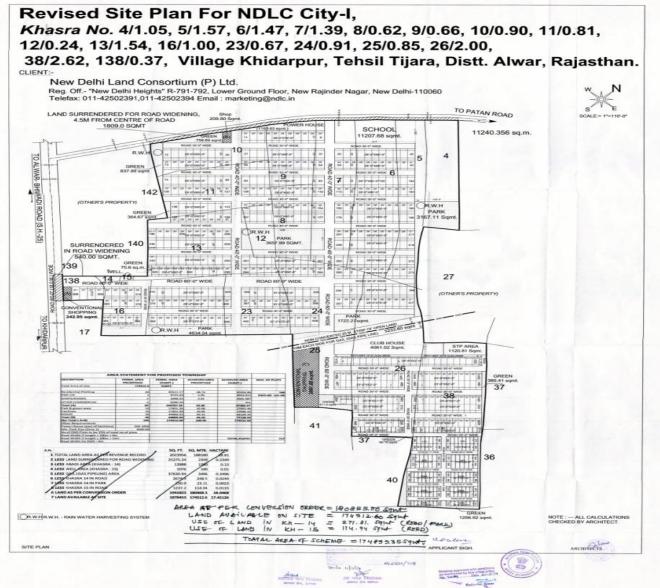

# Township Layout Approval

कार्यालय जिला कलक्टर अलवर (राज0)

क्रमांक - प.12-3( )राज/नक्शा अनु0/2014/ ७५ ८९

दिनांक - 21/11/14

---: आदेश : -

न्यू देहली लैण्ड कंसोरियम प्राठित निवासी एच—330 न्यू राजन्द्र नगर, नई विल्ली — 110060 जिर्य डायरेक्टर श्री हितेश जैन को वाके ग्राम खिरस्पुर तहसील तिजारा आराजी खसरा नम्बर 138 रकबा 0.3160 है0, खसरा नम्बर 4 रकबा 1.0248 है0, खसरा नम्बर 5 रकबा 1.5448 है0, खसरा नम्बर 6 रकबा 1.4466 है0, खसरा नम्बर 7 रकबा 1.3675 है0, खसरा नम्बर 8 रकबा 0.6200 है0, खसरा नम्बर 9 रकबा 0.6330 है0, खसरा नम्बर 10 रकबा 0.8424 है0, खसरा नम्बर 11 रकबा 0.8100 है0, खसरा नम्बर 12 रकबा 0.2400 है0, खसरा नम्बर 13 रकबा 1.5400 है0, खसरा नम्बर 16 रकबा 1.0000 है0, खसरा नम्बर 23 रकबा 0.6706 है0, खसरा नम्बर 23 रकबा 0.8874 है0, खसरा नम्बर 25 रकबा 0.7120 है0, खसरा नम्बर 26 रकबा 1.8110 है0, खसरा नम्बर 28 रकबा 0.6805 वर्गीटर पूमि आवासीय प्रयोजनार्थ मू संपिवर्तन इस कार्यालय के आदेश क्रमांक प. 12—3राज /भू०रूठ(26)12/6717 दिनांक 22.07.2013 के द्वारा किया गया था। उत्त संपरिवर्तित सूमि का ले आउट प्लान इस कार्यालय के आदेश क्रमांक प. 12—3 राज ले आउट प्लान इस कार्यालय के आदेश क्रमांक प. 12—3 राजन्व / नक्शा अनुमोदन / 2013/39 दिनांक 03.01.2014 के द्वारा अनुमोदन किया गया था।

प्रार्थी द्वारा संपरिवर्तित की गई भूमि के अनुमोदित ले—आउट प्लान को संशोधित किये जाने हेतु इस कार्यालय में आवेदन प्रस्तुत करने पर उपनगर नियोजक अलवर क्षेत्र अलवर से संशोधित ले—आउट प्लान का तकनीकी परीक्षण कराया गया। परीक्षण उपरान्त उन्होने अपने पत्रांक एएलआर/1629/575 दिनांक 09.09.2014 से संशोधित ले—आउट प्लान को अनुमोदन हेतु शर्ते अंकित कर प्रेषित की है।

अतः इस कार्यालय के आदेश क्रमांक प. 12-3/राजस्व/नक्शा अनुमोदन/2013/39 दिनांक 03.01.2014 से अनुमोदित ले आउट प्लान को उपनगर नियोजक अलवर के पत्रांक एएलआर 1629/575 दिनांक 09.09.2014 से प्राप्त रिपोर्ट के आधार पर निम्न शर्तों पर संशोधित ले आउट प्लान अनुमोदित किया जाता है —

Maringon

Concurrence by DTP, Alwar: 11.11.2014

Approval by Collector, Alwar: 21.11.2014

Land Converted: 180855 Sq. Mt.

Converted Land on Site approved for Township: 174512.6 Sq. Mt.

E/Revenue/Anand Ji/Order

## Approved Township Layout Map

# Area Approved in Township Layout

| Description          | % Perm. | % Area | Area (Sq. Mt.) |
|----------------------|---------|--------|----------------|
| Residential Plotting | 49      | 48.74  | 85056.860      |
| EWS - LIG            | 5       | 5.06   | 8824.822       |
| Shops/Kiosks         | 6       | 2.01   | 3501.987       |
| Total (A)            | 60      | 55.80  | 97383.670      |
| Parks & Green Area   | 10      | 10.00  | 17453.460      |
| Facilities           | 10      | 10.05  | 17546.220      |
| Roads                | 20      | 24.14  | 42129.250      |
| Total (B)            | 40      | 44.20  | 77128.930      |
| Grand Total          | 100     | 100.00 | 174512.600     |