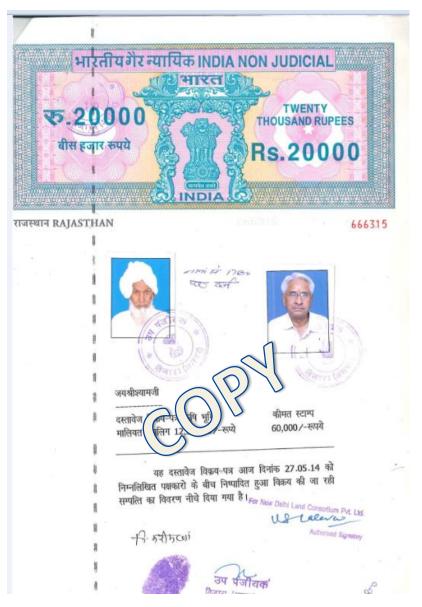

**Registry Date: 27.05.2014** 

**Purchaser:** 

New Delhi Land Consortium Pvt. Ltd.

**Registry for Purchase** 

**Registry Date: 27.05.2014** 

**Purchaser:** 

New Delhi Land Consortium Pvt. Ltd.

The land has been subsequently interchanged with another land