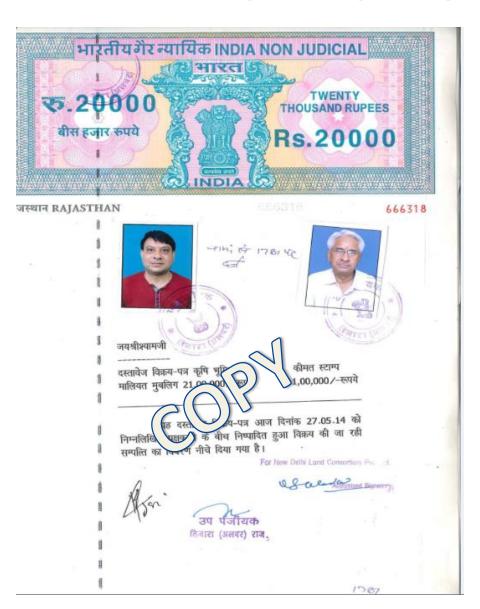

**Registry Date: 27.05.2014** 

**Purchaser:** 

New Delhi Land Consortium Pvt. Ltd.

**Registry for Purchase** 

**Registry Date: 27.05.2014** 

**Purchaser:** 

New Delhi Land Consortium Pvt. Ltd.

The land has been subsequently interchanged with another land