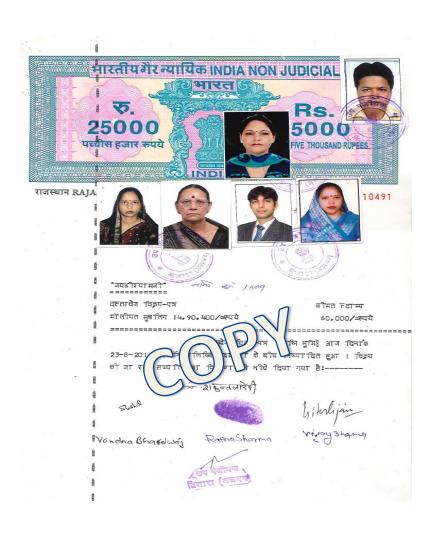

#### Mutation of Purchased Land ...1

#### **JAMABANDI**

**Date of Mutation: 18.04.2012** 

Mutation in favour of:

**Purchaser:** 

New Delhi Land Consortium Pvt.

Ltd.