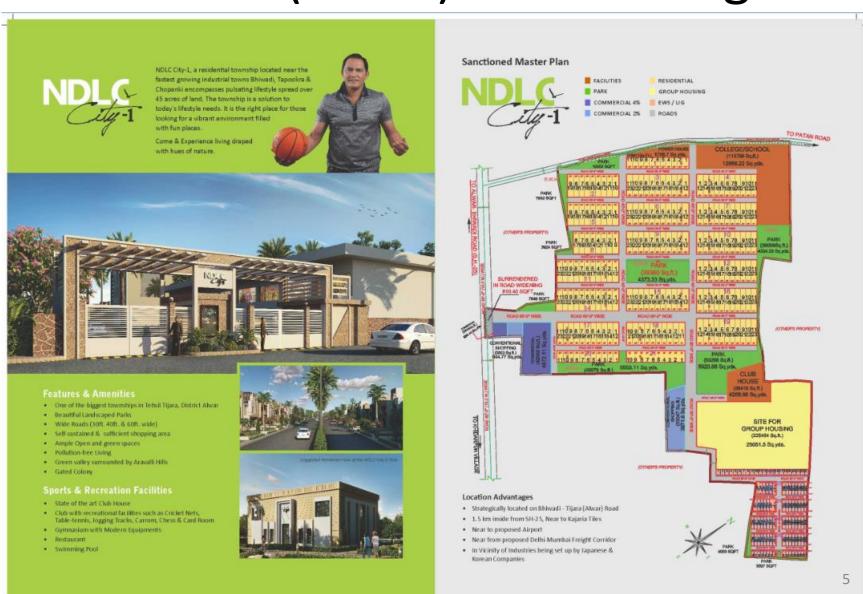

# Brochure (Current) – Outer Pages

Brochure (Current) - Inside Pages

NDLC City-1, a residential township located near the fastest growing industrial towns Bhiwadi, Tapookra & Chopanki encompasses pulsating lifestyle spread over 45 acres of land. The township is a solution to today's lifestyle needs. It is the right place for those looking for a vibrant environment filled with fun places.

Come & experience living draped with hues of nature at

- One of the hierest townships in Tehsil Tilara. District Alwar
- Beautiful Landscaped Parks Wide Concrete/ Cement Roads (30ft. 40 ft. & 60ft. wide
- Self-sustained & sufficient shooping area
- Ample Open and green spaces Pollution-free Living

#### Sports & Recreation Facilities

- State of the art Club House Club with recreational facilities such as Cricket Nets, Table-tennis, Jogging Tracks, Carrom, Chess & Card Room

Plot Sizes available in : TO PATAN 125 sq. yd. 150 sq. yd. 200 sq. yd. 250 sq. yd. Sanctioned Master Plan FACILITIES RESIDENTIAL III LIG / EWS PARK CONVENTIONAL SHOPPING ROADS Location Advatnages Strategically located on Bhiwadi - Tijara (Alwar) Road . 1.5 km inside from SH-25, Near to Kajaria Tiles Near to proposed Airport . Near from proposed Delhi-Mumbai Freight Corridor In Vicinity of Industries being set up by Japanese & Route Map 7 Korean Companie 3GW (.M 0.81) \*0-'08 GAOS! TO ALWAR- BHIWADI ROAD (S.H.-25)