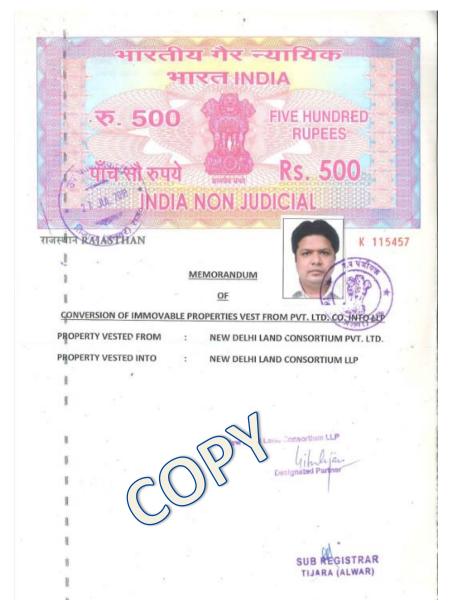

ND CONSORTIUM LLP

LLP Identification Number: AAM-4386

It is hereby certified that NEW DELHI LAND CONSORTIUM LLP is this day registered pursuant to section 58(1) of the LLP Act, 2008.

Given at Dolhi this Seventeenth day of April Two thousand eighteen,





Registrar, Delhi

Note: The corresponding form has been approved by Gopal Singh, and this certificate has been digitally signed by the Registrar through a system generated digital signature under rule 36(3)(ii) of the Limited Liability Partnership Rules, 2009. Approval from:
The Registrar,
Ministry of Corporate Affairs,

Government of India,

Delhi

**Date of Approval : 17.04.2018** 

**Old Name:** 

New Delhi Land Consortium Pvt.

Ltd.

**New Name:** 

**New Delhi Land Consortium LLP** 

### Conversion to LLP recorded with Registrar



Conversion of Immovable Properties vest into LLP upon conversion from Pvt. Ltd. Company

Immovable Properties recorded in new name "New Delhi Land Consortium LLP"

**Date of Registry : 02.08.2018** 

**Registry By:** 

Sub-Registrar, Tijara, Distt. Alwar

# Plots/Inventory/Land-in-hand

| Description                                             | Area (Sq. Yd.) |
|---------------------------------------------------------|----------------|
| Residential Plots (Regular) – 278 Plots                 | 50449.31       |
| Residential Plots (EWS - LIG) — 171 Plots               | 10538.75       |
| Sub-Total Residential Plots                             | 60988.06       |
| Constructed Shops – 2 Shops : 180 Sft. (Ground+1st Flr) | 20.00          |
| Commercial Land for Shops/Kiosks