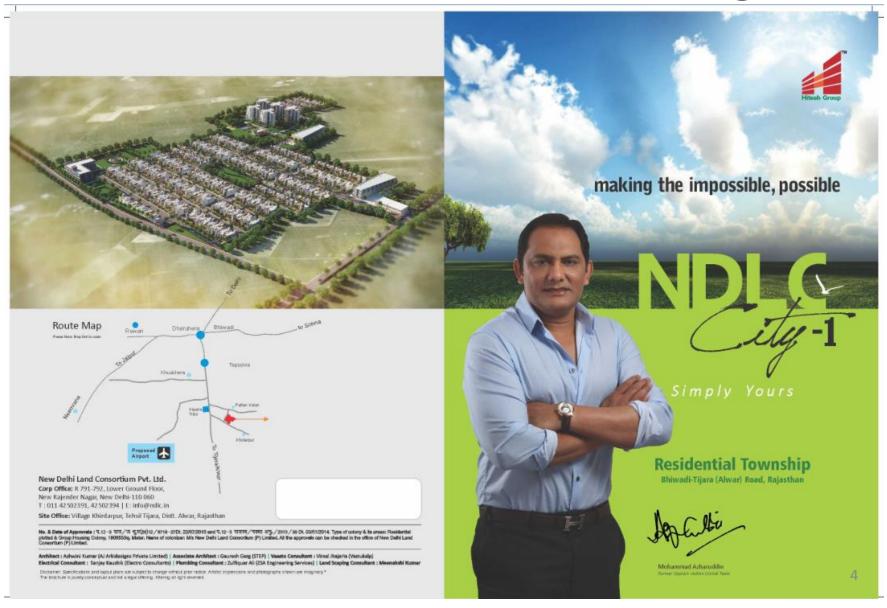

| 19    | Conversion : Pvt. Ltd. Co. to LLP | 35-36            |
| Township Layout Approval     | 20    | Inventory in Hand                 | 3 <sub>2</sub> 7 |

## Special Features of Township

- Government Approved Township All approval obtained
- Completed project
- Project approved for loan by Banks
- Project fulfills criteria of Affordable Housing
- More Open Area: Area of Roads/Parks/Facilities is more;
   Saleable area achieved is 55.8% against permissible 60%
- Cemented Road and Paver Footpaths
- Landscaped parks with Ornamental Tree
- Club existing Furnished & Equipped
- Regular Electric Connection with dedicated power house (GSS) existing
- GSS feeding from 33 KV industrial line on Kajaria Tiles Feeder; assures un-interrupted electric supply

# Brochure (Initial) – Outer Pages



# Brochure (Initial) – Inside Pages



# Brochure (Current) – Outer Pages





Brochure (Current) - Inside Pages

NDLC City-1, a residential township located near the fastest growing industrial towns Bhiwadi, Tapookra & Chopanki encompasses pulsating lifestyle spread over 45 acres of land. The township is a solution to today's lifestyle needs. It is the right place for those looking for a vibrant environment filled with fun places.

Come & experience living draped with hues of nature at





- One of the hierest townships in Tehsil Tilara. District Alwar
- Beautiful Landscaped Parks Wide Concrete/ Cement Roads (30ft. 40 ft. & 60ft. wide
- Self-sustained & sufficient shooping area
- Ample Open and green spaces Pollution-free Living

#### Sports & Recreation Facilities

- State of the art